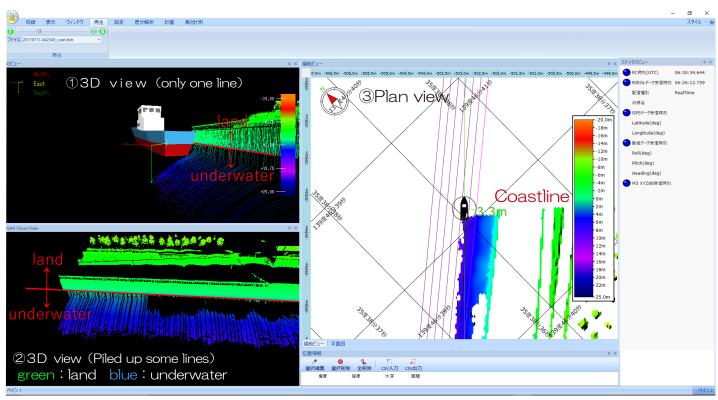

## Survey Software Mito Oshie Sounding-Lidar Extension

This software can display graphically information acquired by the multi-narrow beam echo sounder or the interferometric sonar for maneuvering support.

Mito Oshie Sounding-Lidar extension can record the underwater data and land data at the same time, and display the seamless data as continuous geospatial information.

Main Window

## Seamless mapping from the sea to the land

The underwater and the land were measured and recorded at the same time by Multibeam Sonar and Laser Scanner.