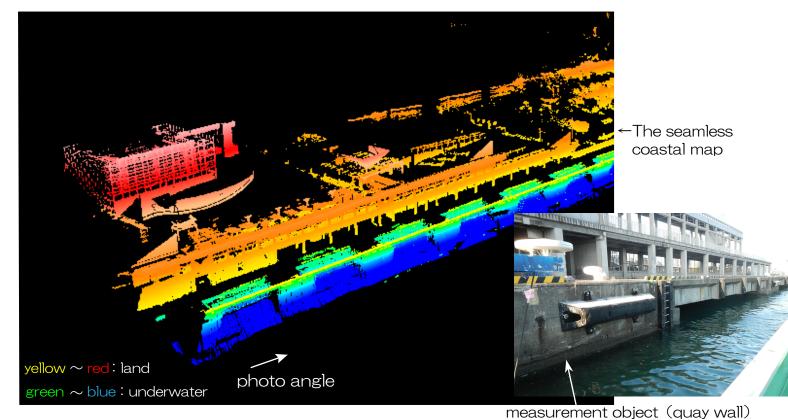

## Recorded Data can be processed and analyzed by the MarineDiscovery.

1) Three-dimensional point cloud image which processed sound velocity correction, tide level correction, noise cleaning by the MarineDiscovery.

2 Three-dimensional point cloud image which processed sound velocity correction, tide level correction, noise cleaning by the MarineDiscovery.