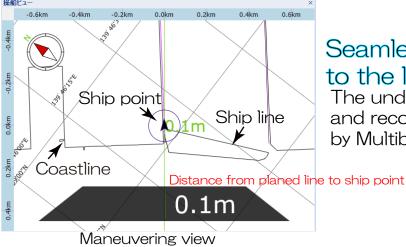

## Seamless mapping from the sea to the land

The underwater and the land were measured and recorded at the same time by Multibeam Sonar and Laser Scanner.