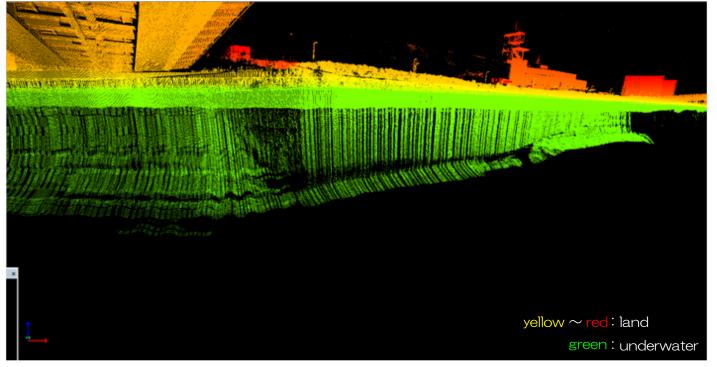

## Recorded Data can be processed and analyzed by the MarineDiscovery.

1) Three-dimensional point cloud image which processed sound velocity correction, tide level correction, noise cleaning by the MarineDiscovery.

2 Three-dimensional point cloud image which processed sound velocity correction, tide level correction, noise cleaning by the MarineDiscovery.